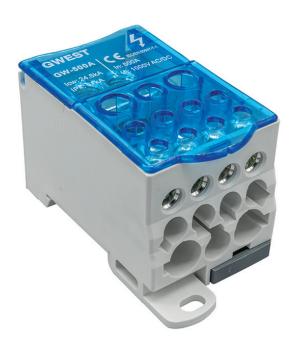

#### **DESCRIPTION**

Distribution Blocks are used in electricity distribution. An electrical distribution terminal block is a convenient, economical and safe way to distribute power from a single input source to multiple outputs. Complete with main removable cover. High conductivity with excellent electrical contacts

#### **FEATURES**

Compact design.

Hinged design with safety removable cover.

Dustproof and insulation cover.

Mounting on 35mm wide DIN rail with screws.

Material: Plastic, Copper

#### **SECTIONS AND DIMENSIONS**

| PRODUCT CODE           | GW - 500A   |                                                                                |
|------------------------|-------------|--------------------------------------------------------------------------------|
| CURRENT                | 500 Ampere  |                                                                                |
| CABLE TYPE             | SINGLE CORE | MULTI CORE                                                                     |
| CABLE SECTION<br>(mm²) | Input       | Output                                                                         |
|                        | 8x24 mm²    | 4x2,5-10 mm <sup>2</sup><br>5x2,5-16 mm <sup>2</sup><br>2x6-35 mm <sup>2</sup> |