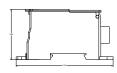

#### **DESCRIPTION**

Distribution Blocks are used in electricity distribution. An electrical distribution terminal block is a convenient, economical and safe way to distribute power from a single input source to multiple outputs. Complete with main removable cover. High conductivity with excellent electrical contacts

#### **FEATURES**

Compact design.

Hinged design with safety removable cover.

Dustproof and insulation cover.

Mounting on 35mm wide DIN rail with screws.

Material: Plastic, Copper