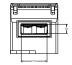

#### **SECTIONS AND DIMENSIONS**

| PRODUCT CODE           | GW - 500A   |                                                                                |
|------------------------|-------------|--------------------------------------------------------------------------------|
| CURRENT                | 500 Ampere  |                                                                                |
| CABLE TYPE             | SINGLE CORE | MULTI CORE                                                                     |
| CABLE SECTION<br>(mm²) | Input       | Output                                                                         |
|                        | 8x24 mm²    | 4x2,5-10 mm <sup>2</sup><br>5x2,5-16 mm <sup>2</sup><br>2x6-35 mm <sup>2</sup> |