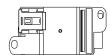

#### **DESCRIPTION**

Distribution Blocks are used in electricity distribution. An electrical distribution terminal block is a convenient, economical and safe way to distribute power from a single input source to multiple outputs. Complete with main removable cover. High conductivity with excellent electrical contacts

#### **FEATURES**

Compact design.

Hinged design with safety removable cover.

Dustproof and insulation cover.

Mounting on 35mm wide DIN rail with screws.

Material: Plastic, Copper